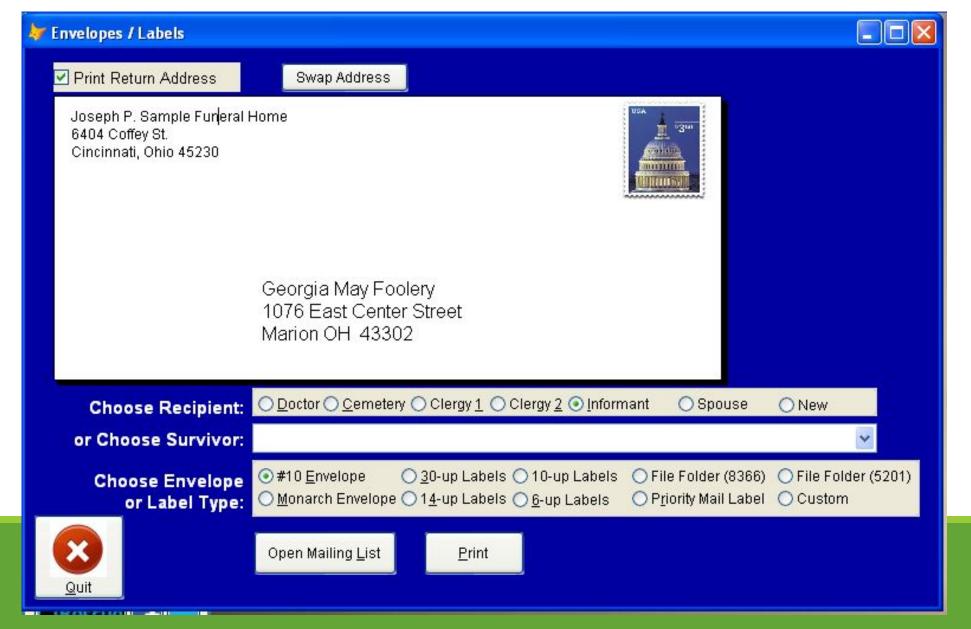

#### Georgia Mae Probos

1945 - 2014

Visitation Saturday, April 5 from 4:00 PM to 7:00 PM at

Sunday, April 6, 2014

Burial Maple Grove Cemetery Mechanicsburg, Ohio

1

Use Terrapro Marquee to make a signboard

Easily Print an Envelope or Labels

## Maintain Your Rolodex Right Here

Select a name, and print an envelope or label