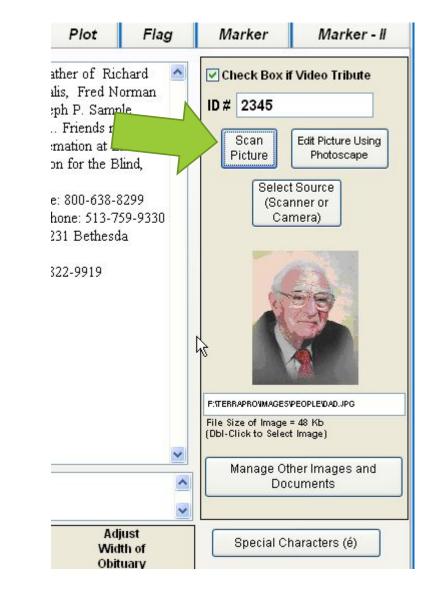

#### Scan Picture

Almost every family now wants a picture of their loved one to appear on your website, or on memorial folders, or in the newspaper.

TerraPro includes a feature to allow you to scan without leaving the obituary page.

It connects to your scanner, and saves the picture to your TerraPro folder, making it always accessible to ALL users on your network.