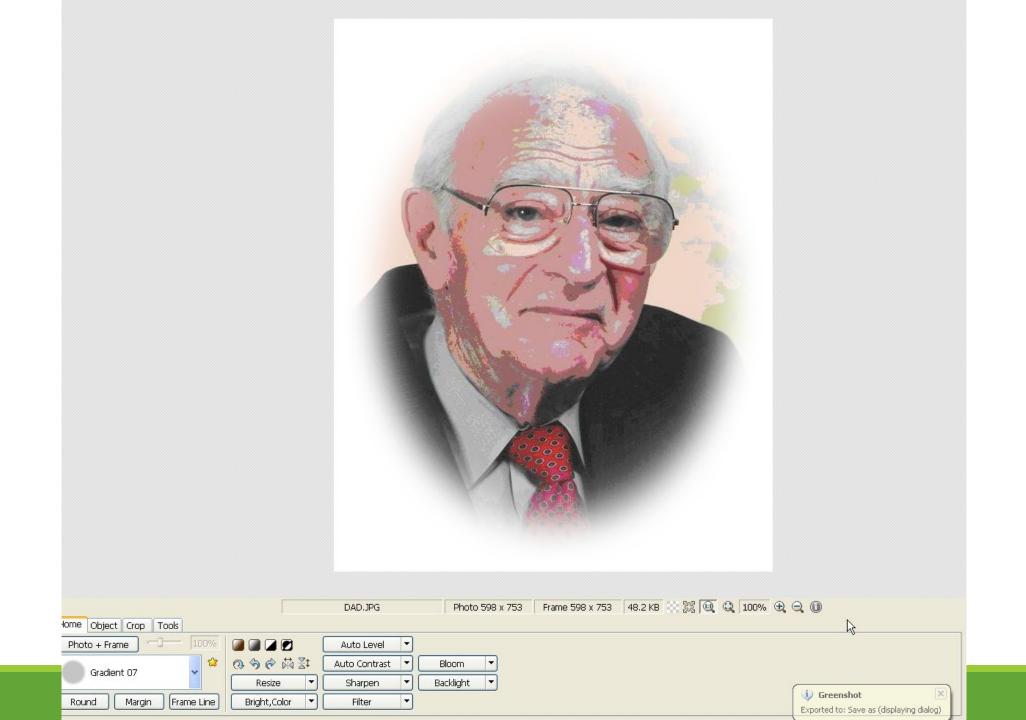

#### Edit Picture

Add special effects, or crop your pictures using PhotoScape, a free photo-editing program.

TerraPro opens the picture and lets you save multiple versions of your edits.

| DAD.JPG         Photo 598 x 753         48.2 KB         22         100%         100%         100%         100%         100%         100%         100%         100%         100%         100%         100%         100%         100%         100%         100%         100%         100%         100%         100%         100%         100%         100%         100%         100%         100%         100%         100%         100%         100%         100%         100%         100%         100%         100%         100%         100%         100%         100%         100%         100%         100%         100%         100%         100%         100%         100%         100%         100%         100%         100%         100%         100%         100%         100%         100%         100%         100%         100%         100%         100%         100%         100%         100%         100%         100%         100%         100%         100%         100%         100%         100%         100%         100%         100%         100%         100%         100%         100%         100%         100%         100%         100%         100%         100%         100%         100%         100%         100% </td <td></td>                                                                                                                                                                                                                                                                                                                                                                                                                                                                                                                                                                                                                                                                                                                                                                                                                                                                                                                                                                                                               |  |
|---------------------------------------------------------------------------------------------------------------------------------------------------------------------------------------------------------------------------------------------------------------------------------------------------------------------------------------------------------------------------------------------------------------------------------------------------------------------------------------------------------------------------------------------------------------------------------------------------------------------------------------------------------------------------------------------------------------------------------------------------------------------------------------------------------------------------------------------------------------------------------------------------------------------------------------------------------------------------------------------------------------------------------------------------------------------------------------------------------------------------------------------------------------------------------------------------------------------------------------------------------------------------------------------------------------------------------------------------------------------------------------------------------------------------------------------------------------------------------------------------------------------------------------------------------------------------------------------------------------------------------------------------------------------------------------------------------------------------------------------------------------------------------------------------------------------------------------------------------------------------------------------------------------------------------------------------------------------------------------------------------------------------------------------------------------------------------------------------------------------------------------------------------------------------------------------------------------------------------------------------------------------------------|--|
| Photo + Frame 100% Auto Level  Auto Level                                                                                                                                                                                                                                                                                                                                                                                                                                                                                                                                                                                                                                                                                                                                                                                                                                                                                                                                                                                                                                                                                                                                                                                                                                                                                                                                                                                                                                                                                                                                                                                                                                                                                                                                                                                                                                                                                                                                                                                                                                                                                                                                                                                                                                       |  |
| Gradient 07<br>Gradient 07<br>G |  |
| Round     Margin     Frame Line     Bright, Color     Filter                                                                                                                                                                                                                                                                                                                                                                                                                                                                                                                                                                                                                                                                                                                                                                                                                                                                                                                                                                                                                                                                                                                                                                                                                                                                                                                                                                                                                                                                                                                                                                                                                                                                                                                                                                                                                                                                                                                                                                                                                                                                                                                                                                                                                    |  |

#### Edit Picture

Add special effects, or crop your pictures using PhotoScape, a free photo-editing program.

TerraPro opens the picture and lets you save multiple versions of your edits.