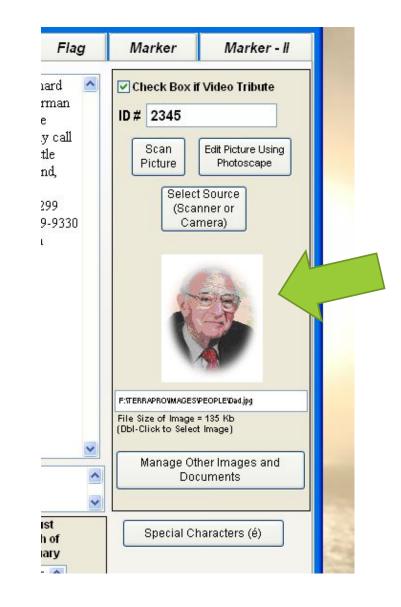

#### Scan Picture

Almost every family now wants a picture of their loved one to appear on your website, or on memorial folders, or in the newspaper.

TerraPro includes a feature to allow you to scan without leaving the obituary page.

It connects to your scanner, and saves the picture to your TerraPro folder, making it always accessible to ALL users on your network.

#### Edit Picture

Add special effects, or crop your pictures using PhotoScape, a free photo-editing program.

TerraPro opens the picture and lets you save multiple versions of your edits.

| DAD.JPG         Photo 598 x 753         48.2 KB         22         100%         100%         100%         100%         100%         100%         100%         100%         100%         100%         100%         100%         100%         100%         100%         100%         100%         100%         100%         100%         100%         100%         100%         100%         100%         100%         100%         100%         100%         100%         100%         100%         100%         100%         100%         100%         100%         100%         100%         100%         100%         100%         100%         100%         100%         100%         100%         100%         100%         100%         100%         100%         100%         100%         100%         100%         100%         100%         100%         100%         100%         100%         100%         100%         100%         100%         100%         100%         100%         100%         100%         100%         100%         100%         100%         100%         100%         100%         100%         100%         100%         100%         100%         100%         100%         100%         100%         100% </td <td></td>                                                                                                                                                                                                                                                                                                                                                                                                                                                                                                                                                                                                                                                                                                                                                                                                                                                                                                                                                                                                               |  |
|---------------------------------------------------------------------------------------------------------------------------------------------------------------------------------------------------------------------------------------------------------------------------------------------------------------------------------------------------------------------------------------------------------------------------------------------------------------------------------------------------------------------------------------------------------------------------------------------------------------------------------------------------------------------------------------------------------------------------------------------------------------------------------------------------------------------------------------------------------------------------------------------------------------------------------------------------------------------------------------------------------------------------------------------------------------------------------------------------------------------------------------------------------------------------------------------------------------------------------------------------------------------------------------------------------------------------------------------------------------------------------------------------------------------------------------------------------------------------------------------------------------------------------------------------------------------------------------------------------------------------------------------------------------------------------------------------------------------------------------------------------------------------------------------------------------------------------------------------------------------------------------------------------------------------------------------------------------------------------------------------------------------------------------------------------------------------------------------------------------------------------------------------------------------------------------------------------------------------------------------------------------------------------|--|
| Photo + Frame 100% Auto Level  Auto Level                                                                                                                                                                                                                                                                                                                                                                                                                                                                                                                                                                                                                                                                                                                                                                                                                                                                                                                                                                                                                                                                                                                                                                                                                                                                                                                                                                                                                                                                                                                                                                                                                                                                                                                                                                                                                                                                                                                                                                                                                                                                                                                                                                                                                                       |  |
| Gradient 07<br>Gradient 07<br>G |  |
| Round     Margin     Frame Line     Bright, Color     Filter                                                                                                                                                                                                                                                                                                                                                                                                                                                                                                                                                                                                                                                                                                                                                                                                                                                                                                                                                                                                                                                                                                                                                                                                                                                                                                                                                                                                                                                                                                                                                                                                                                                                                                                                                                                                                                                                                                                                                                                                                                                                                                                                                                                                                    |  |

#### Manage Images, Music and Documents

You may want to use other photos and keep them in one place. Terrapro does that for you!

Click the Other Images and Documents button to start.