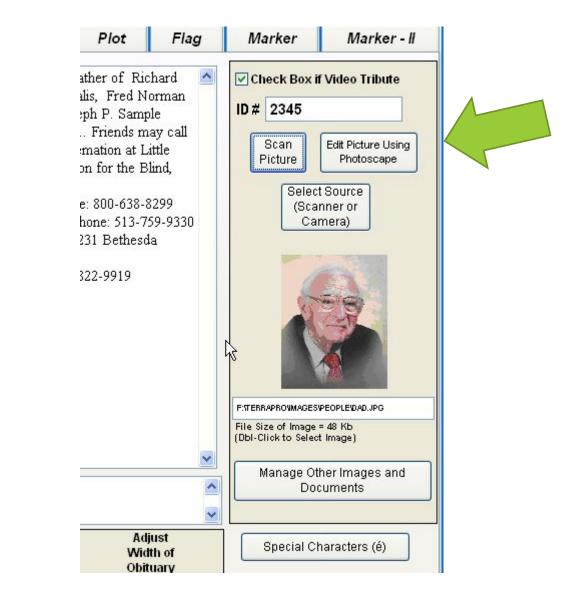

#### Edit Picture

Add special effects, or crop your pictures using PhotoScape, a free photo-editing program.

TerraPro opens the picture and lets you save multiple versions of your edits.

| DAD.JPG         Photo 598 x 753         48.2 KB         22         100%         100%         100%         100%         100%         100%         100%         100%         100%         100%         100%         100%         100%         100%         100%         100%         100%         100%         100%         100%         100%         100%         100%         100%         100%         100%         100%         100%         100%         100%         100%         100%         100%         100%         100%         100%         100%         100%         100%         100%         100%         100%         100%         100%         100%         100%         100%         100%         100%         100%         100%         100%         100%         100%         100%         100%         100%         100%         100%         100%         100%         100%         100%         100%         100%         100%         100%         100%         100%         100%         100%         100%         100%         100%         100%         100%         100%         100%         100%         100%         100%         100%         100%         100%         100%         100%         100%         100% </td <td></td>                                                                                                                                                                                                                                                                                                                                                                                                                                                                                                                                                                                                                                                                                                                                                                                                                                                                                                                                                                                                               |  |
|---------------------------------------------------------------------------------------------------------------------------------------------------------------------------------------------------------------------------------------------------------------------------------------------------------------------------------------------------------------------------------------------------------------------------------------------------------------------------------------------------------------------------------------------------------------------------------------------------------------------------------------------------------------------------------------------------------------------------------------------------------------------------------------------------------------------------------------------------------------------------------------------------------------------------------------------------------------------------------------------------------------------------------------------------------------------------------------------------------------------------------------------------------------------------------------------------------------------------------------------------------------------------------------------------------------------------------------------------------------------------------------------------------------------------------------------------------------------------------------------------------------------------------------------------------------------------------------------------------------------------------------------------------------------------------------------------------------------------------------------------------------------------------------------------------------------------------------------------------------------------------------------------------------------------------------------------------------------------------------------------------------------------------------------------------------------------------------------------------------------------------------------------------------------------------------------------------------------------------------------------------------------------------|--|
| Photo + Frame 100% Auto Level  Auto Level                                                                                                                                                                                                                                                                                                                                                                                                                                                                                                                                                                                                                                                                                                                                                                                                                                                                                                                                                                                                                                                                                                                                                                                                                                                                                                                                                                                                                                                                                                                                                                                                                                                                                                                                                                                                                                                                                                                                                                                                                                                                                                                                                                                                                                       |  |
| Gradient 07<br>Gradient 07<br>G |  |
| Round     Margin     Frame Line     Bright, Color     Filter                                                                                                                                                                                                                                                                                                                                                                                                                                                                                                                                                                                                                                                                                                                                                                                                                                                                                                                                                                                                                                                                                                                                                                                                                                                                                                                                                                                                                                                                                                                                                                                                                                                                                                                                                                                                                                                                                                                                                                                                                                                                                                                                                                                                                    |  |

#### Edit Picture

Add special effects, or crop your pictures using PhotoScape, a free photo-editing program.

TerraPro opens the picture and lets you save multiple versions of your edits.