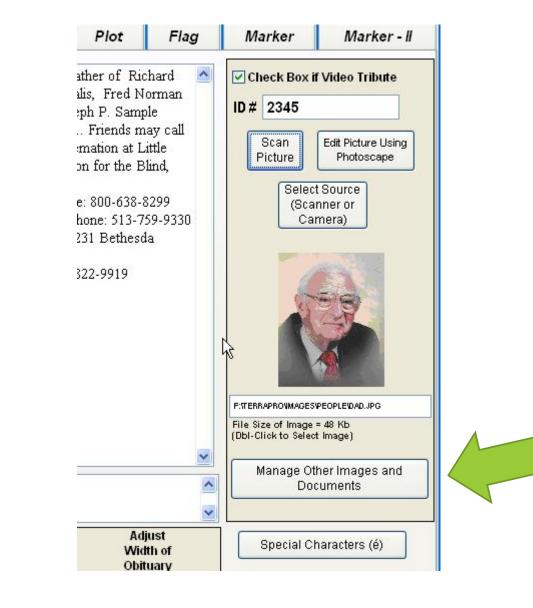

#### Edit Picture

Add special effects, or crop your pictures using PhotoScape, a free photo-editing program.

TerraPro opens the picture and lets you save multiple versions of your edits.

| DAD.JPG         Photo 598 x 753         48.2 KB         22         100%         100%         100%         100%         100%         100%         100%         100%         100%         100%         100%         100%         100%         100%         100%         100%         100%         100%         100%         100%         100%         100%         100%         100%         100%         100%         100%         100%         100%         100%         100%         100%         100%         100%         100%         100%         100%         100%         100%         100%         100%         100%         100%         100%         100%         100%         100%         100%         100%         100%         100%         100%         100%         100%         100%         100%         100%         100%         100%         100%         100%         100%         100%         100%         100%         100%         100%         100%         100%         100%         100%         100%         100%         100%         100%         100%         100%         100%         100%         100%         100%         100%         100%         100%         100%         100%         100%         100% </td <td></td>                                                                                                                                                                                                                                                                                                                                                                                                                                                                                                                                                                                                                                                                                                                                                                                                                                                                                                                                                                                                               |  |
|---------------------------------------------------------------------------------------------------------------------------------------------------------------------------------------------------------------------------------------------------------------------------------------------------------------------------------------------------------------------------------------------------------------------------------------------------------------------------------------------------------------------------------------------------------------------------------------------------------------------------------------------------------------------------------------------------------------------------------------------------------------------------------------------------------------------------------------------------------------------------------------------------------------------------------------------------------------------------------------------------------------------------------------------------------------------------------------------------------------------------------------------------------------------------------------------------------------------------------------------------------------------------------------------------------------------------------------------------------------------------------------------------------------------------------------------------------------------------------------------------------------------------------------------------------------------------------------------------------------------------------------------------------------------------------------------------------------------------------------------------------------------------------------------------------------------------------------------------------------------------------------------------------------------------------------------------------------------------------------------------------------------------------------------------------------------------------------------------------------------------------------------------------------------------------------------------------------------------------------------------------------------------------|--|
| Photo + Frame 100% Auto Level  Auto Level                                                                                                                                                                                                                                                                                                                                                                                                                                                                                                                                                                                                                                                                                                                                                                                                                                                                                                                                                                                                                                                                                                                                                                                                                                                                                                                                                                                                                                                                                                                                                                                                                                                                                                                                                                                                                                                                                                                                                                                                                                                                                                                                                                                                                                       |  |
| Gradient 07<br>Gradient 07<br>G |  |
| Round     Margin     Frame Line     Bright, Color     Filter                                                                                                                                                                                                                                                                                                                                                                                                                                                                                                                                                                                                                                                                                                                                                                                                                                                                                                                                                                                                                                                                                                                                                                                                                                                                                                                                                                                                                                                                                                                                                                                                                                                                                                                                                                                                                                                                                                                                                                                                                                                                                                                                                                                                                    |  |

#### Edit Picture

Add special effects, or crop your pictures using PhotoScape, a free photo-editing program.

TerraPro opens the picture and lets you save multiple versions of your edits.

#### Manage Images, Music and Documents

You may want to use other photos and keep them in one place. Terrapro does that for you!

Click the Other Images and Documents button to start.