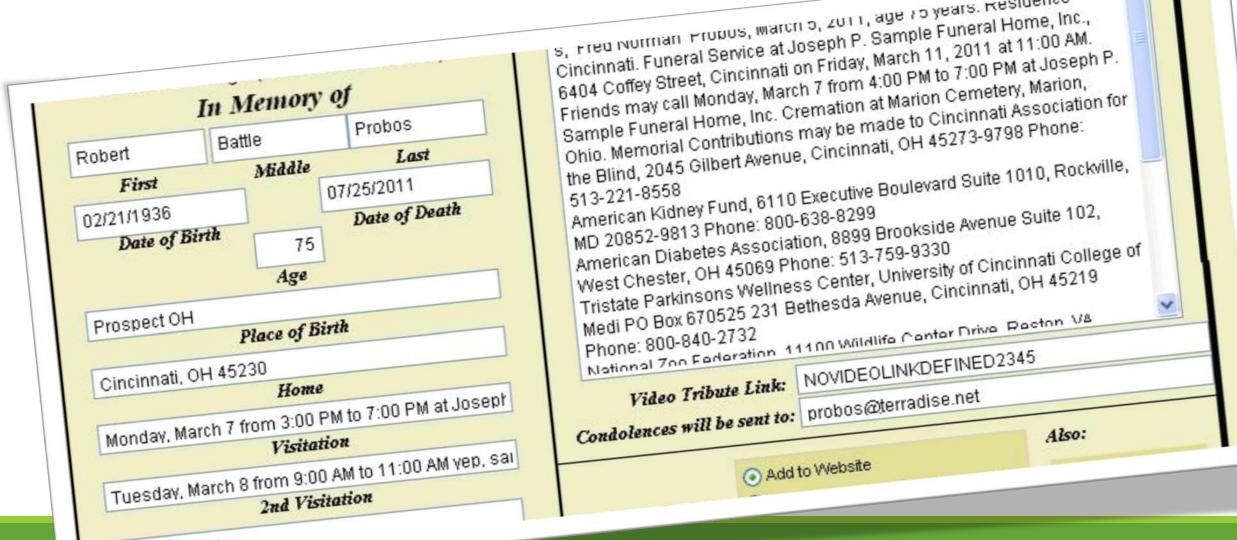

#### The Obituary Screen

Need an obit NOW? You can type the obituary right into TerraPro's adjustable screen.

If you have entered all the survivors, and other information on the Vital Statistics, Disposition and Service Screens, then you can use CTRL-O to automatically write the obituary.

You can have two DIFFERENT obituaries, a simple death notice, and a full obituary. Either one can be sent to the local newspaper using the Email Obit button.

You can then update your website with the click of a button, and send the information off to ASD Answering Service.