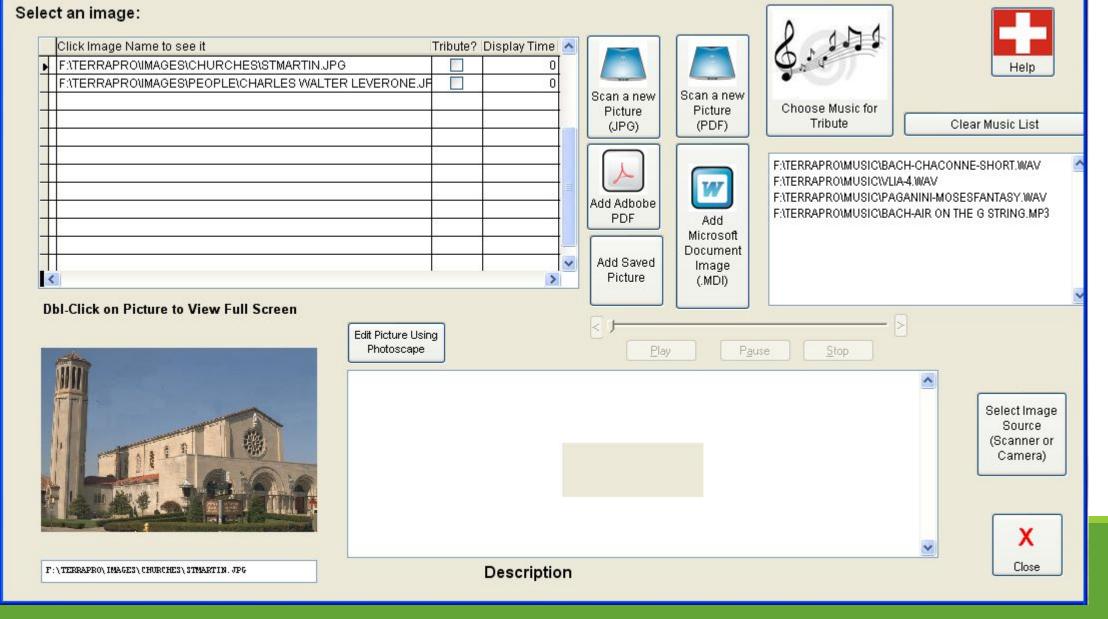

#### Manage Images, Music and Documents

You may want to use other photos and keep them in one place. Terrapro does that for you!

Click the Other Images and Documents button to start.

#### Add Documents, Images and Music for the Visitation