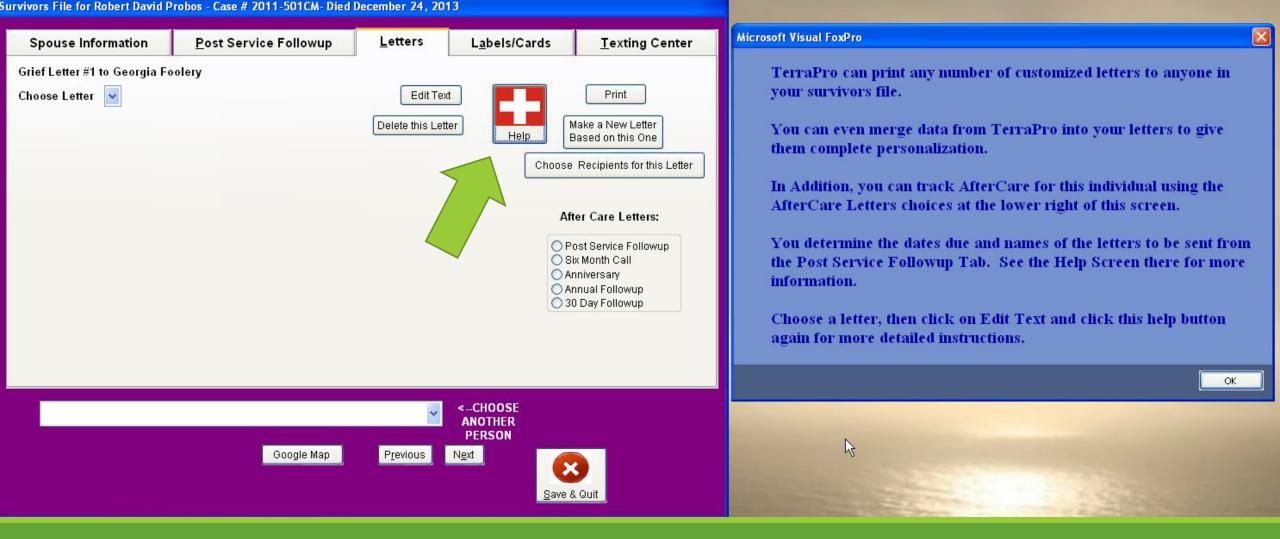

of letters that you will receive from us over the next twelve months.

We are enclosing some information about our grief support groups and counseling as well as general information about loss and grief. We hope this information will be helpful to you and encourage you to consider using one of our bereavement services. Also, if you know of others among your family and friends who may benefit from receiving our support literature, please feel fee to give us their names and addresses and we will include them in our mailing.

If you have questions regarding the services that are available to you or if you would prefer not to receive these letters, please give us a call at 513-484-9729 We care about you and your family.

Sincerely

Frank L. Baum Funeral Director Joseph P. Sample Funeral Home



#### Click the Ski Patrol Cross to get help while creating letters!

## Marketing

One of the most overlooked marketing tools you have is the contacts you have made over the years by serving families.

Every visitation and funeral is another opportunity to show your stuff! Everyone who comes to your funeral home carries away an impression of your facility. Your attention to detail and the respect shown your visitors is your best advertisement.

By collecting donor information, TerraPro helps build a list of possible future families you might serve.

#### Survivors File for Robert David Probos - Case # 2011-501CM- Died December 24, 2013

- Spouse Information Post Service Followup Letters

O Print Label for Georgia Foolery (Spouse)

- O Print Labels for ALL Survivors of Robert David Probos