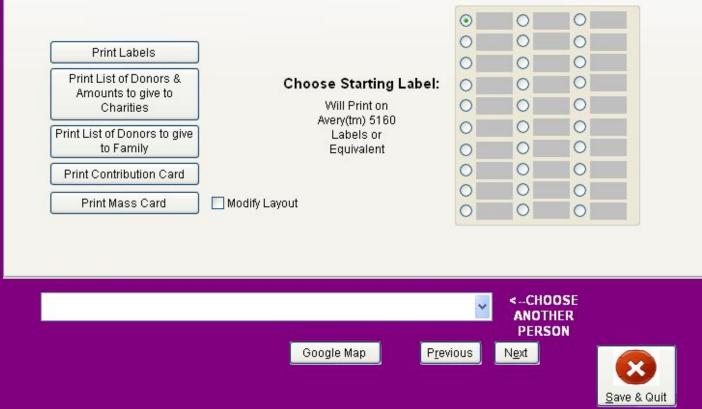

#### Georgia Mae Probos

1945 - 2014

Visitation Saturday, April 5 from 4:00 PM to 7:00 PM at

Sunday, April 6, 2014

Burial Maple Grove Cemetery Mechanicsburg, Ohio

1

Use Terrapro Marquee to make a signboard

Easily Print an Envelope or Labels