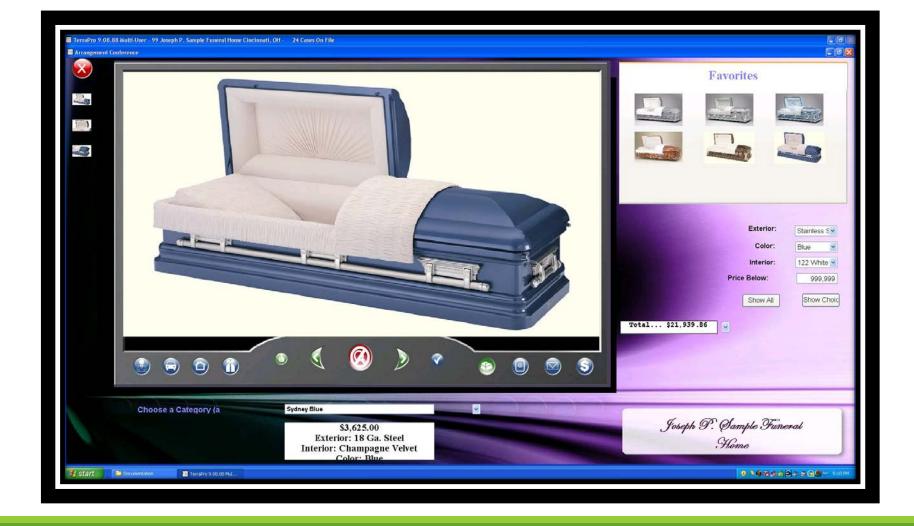

#### Built-in Arrangements Conference

By adding pictures of caskets and other merchandise, TerraPro can be used on a large screen monitor or taken to the family to make arrangements on site, rather than carrying around the casket selection books or other bulky materials.

Your families can make selections based on price, color, and materials. You can show off video tributes created for other families.

Joseph P. Sample Funeral Home, Inc. serving the family A Celebration of the Life of