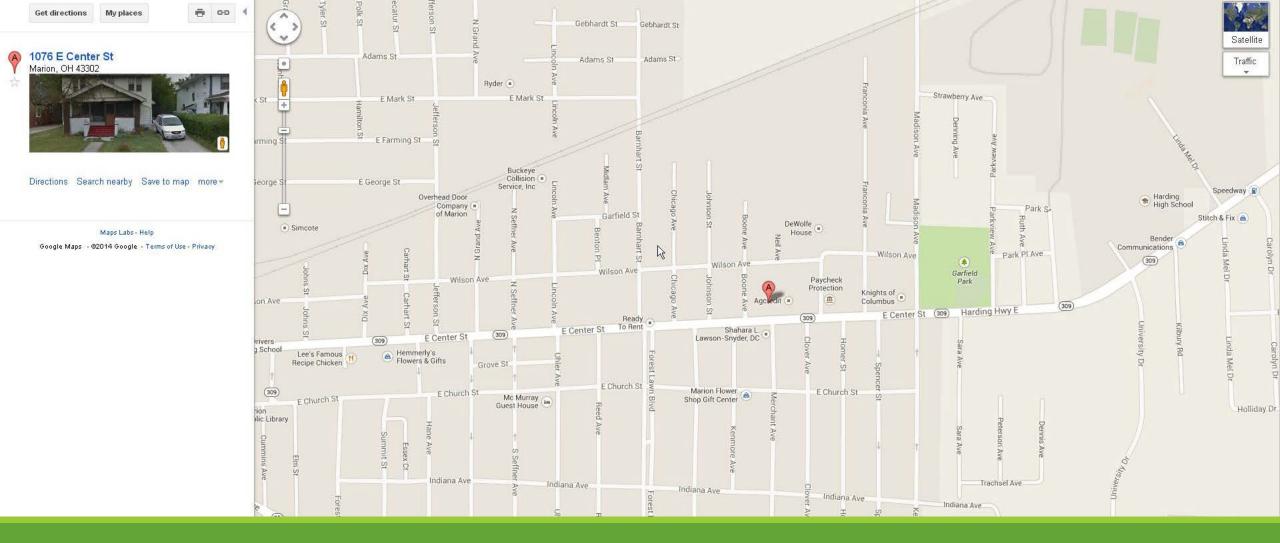

# Need to make a pickup or dropoff?

TerraPro makes it easy to find where your survivors live.

Just click Google Map and you will be presented with a map and directions.

Street View lets you see the location, and a pin is dropped on the map. Get directions and give to driver.